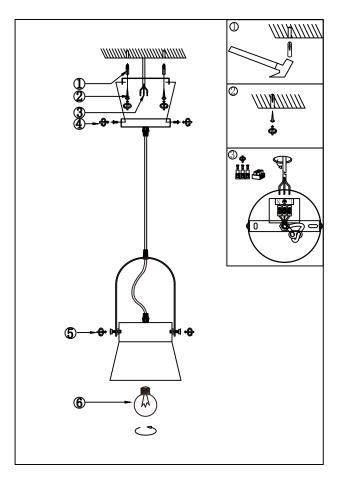

## **INSTALLATION INSTRUCTIONS:**

Electrical products can cause death, injury, or damage to property. Installation of this product must be carried out by a qualified electrician.

- Ensure mains supply is switched off.
- Insert masonry plugs (1) into mounting surface.
- Fit mounting bracket onto mounting surface with self-tapping screws (2).
- Connect main supply wires to terminal block (3) making sure all connections are tight.
- Fit ceiling cup onto mounting bracket with screws (4).
- Fit lampholder onto mounting bracket with screws (5).
- Fit lamp (6) firmly into lampholder.
- Reconnect power.